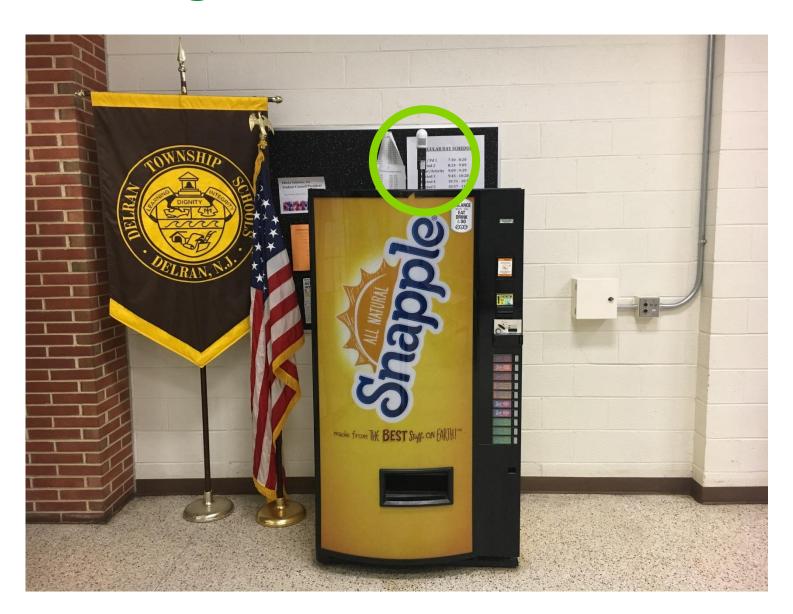

## **Delran Township School District**









Energy Savings Improvement Program – Construction Update

September 5, 2017

Schneider Flectric

# Solar - High School



### **Solar - Middle School**



#### **Solar - Intermediate School**



## Solar - Millbridge Elementary School



## **Building Automation System**



# **Mechanical Upgrades**





# **Vending Misers**



# Plug Load Controllers



#### **Construction Status Update**

| Energy Conservation Measure (ECM)                                 | Delran<br>High<br>School | Delran<br>Middle<br>School | Delran<br>Intermediate<br>School | Millbridge<br>Elementary<br>School | % Complete |
|-------------------------------------------------------------------|--------------------------|----------------------------|----------------------------------|------------------------------------|------------|
| Hot Water Pump Variable Frequency Drives & Control Valve Upgrades |                          |                            |                                  |                                    | 65%        |
| Building Automation System (BAS) Upgrade                          |                          |