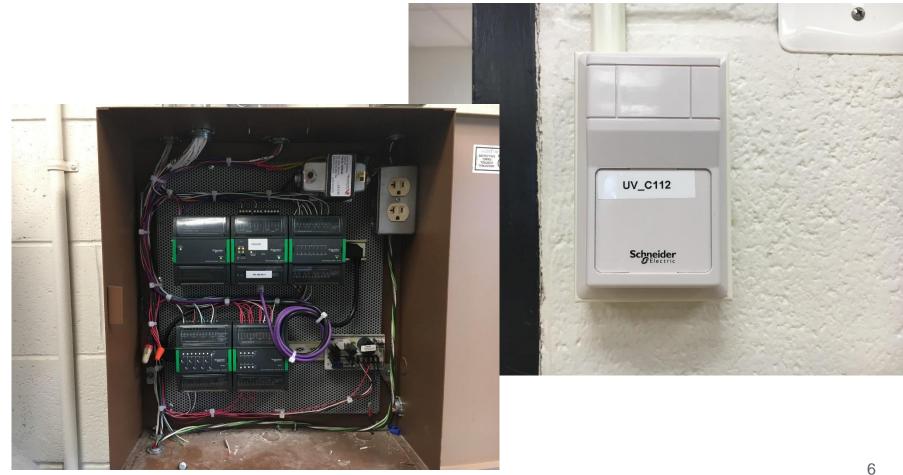

## **Delran Township School District**









Energy Savings Improvement Program – Construction Update

September 5, 2017

Schneider Flectric

# Solar - High School



### **Solar - Middle School**



#### **Solar - Intermediate School**



## Solar - Millbridge Elementary School



## **Building Automation System**



# **Mechanical Upgrades**





# **Vending Misers**



# Plug Load Controllers



#### **Construction Status Update**

| Energy Conservation Measure (ECM)                                 | Delran<br>High<br>School | Delran<br>Middle<br>School | Delran<br>Intermediate<br>School | Millbridge<br>Elementary<br>School | % Complete |
|-------------------------------------------------------------------|--------------------------|----------------------------|----------------------------------|------------------------------------|------------|
| Hot Water Pump Variable Frequency Drives & Control Valve Upgrades |                          |                            |                                  |                                    | 65%        |
| Building Automation System (BAS) Upgrade