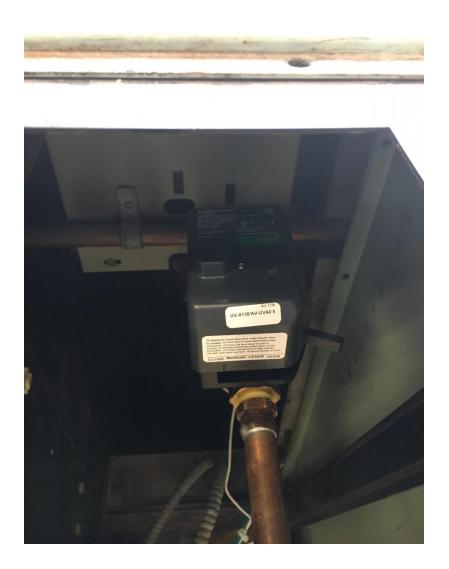

## **Delran Township School District**









Energy Savings Improvement Program – Construction Update

September 5, 2017

Schneider Flectric

# Solar - High School



### **Solar - Middle School**



#### **Solar - Intermediate School**



## Solar - Millbridge Elementary School



## **Building Automation System**



# **Mechanical Upgrades**





# **Vending Misers**



# Plug Load Controllers



#### **Construction Status Update**

| Energy Conservation Measure (ECM)                                 | Delran<br>High<br>School | Delran<br>Middle<br>School | Delran<br>Intermediate<br>School | Millbridge<br>Elementary<br>School | % Complete |
|-------------------------------------------------------------------|--------------------------|----------------------------|----------------------------------|------------------------------------|------------|
| Hot Water Pump Variable Frequency Drives & Control Valve Upgrades |                          |                            |                                  |                                    | 65%        |
| Building Automation System (BAS) Upgrade                          |