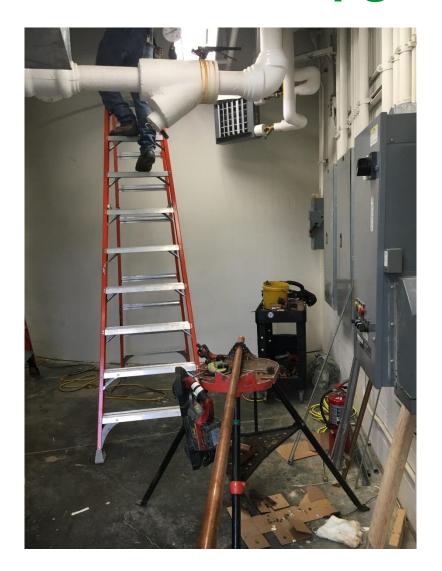

## **Delran Township School District**









Energy Savings Improvement Program – Construction Update

September 5, 2017

Schneider Flectric

# Solar - High School



### **Solar - Middle School**



#### **Solar - Intermediate School**



## Solar - Millbridge Elementary School



## **Building Automation System**



# **Mechanical Upgrades**





# **Vending Misers**



# Plug Load Controllers



#### **Construction Status Update**

| Energy Conservation Measure (ECM)                                 | Delran<br>High<br>School | Delran<br>Middle<br>School | Delran<br>Intermediate<br>School | Millbridge<br>Elementary<br>School | % Complete |
|-------------------------------------------------------------------|--------------------------|----------------------------|----------------------------------|------------------------------------|------------|
| Hot Water Pump Variable Frequency Drives & Control Valve Upgrades |                          |                            |                                  |                                    | 65%        |
| Building Automation System (BAS) Upgrade                          |