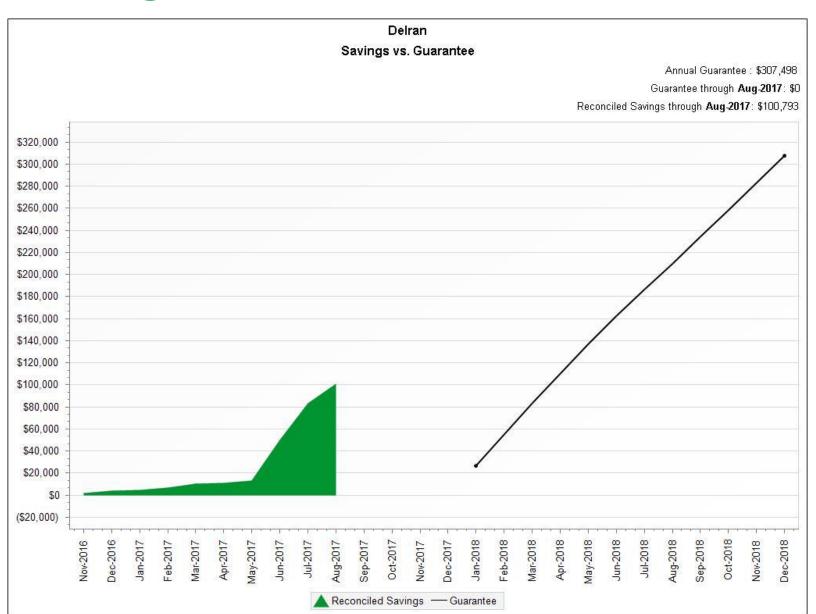

| 100%       |
| Plug Load Controllers                                             |                          |                            |                                  |                                    | 100%       |
| Solar Power Purchase Agreement (PPA)                              |                          |                            |                                  |                                    | 95%        |
| Water Conservation                                                |                          |                            |                                  |                                    | 100%       |

| Key             |  |
|-----------------|--|
| Scope Included: |  |

#### **Financial Impact**



### Savings Results... To be continued



#### **Delran Video**