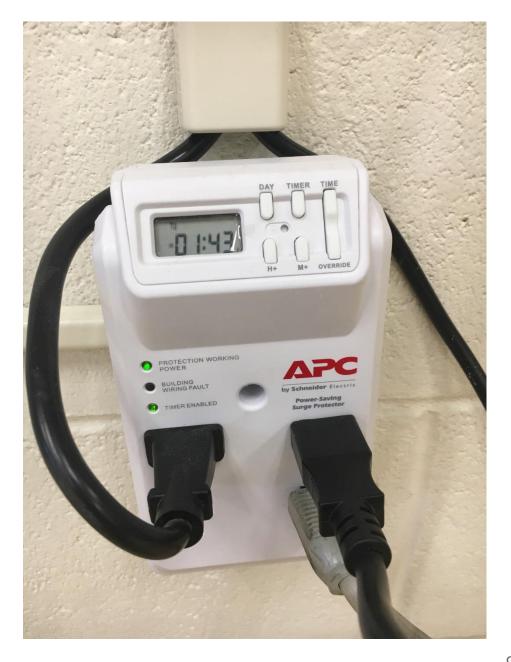

## **Delran Township School District**









Energy Savings Improvement Program – Construction Update

September 5, 2017

Schneider Flectric

# Solar - High School



### **Solar - Middle School**



#### **Solar - Intermediate School**



## Solar - Millbridge Elementary School



## **Building Automation System**



# **Mechanical Upgrades**





# **Vending Misers**



# Plug Load Controllers



#### **Construction Status Update**

| Energy Conservation Measure (ECM)                                 | Delran<br>High<br>School | Delran<br>Middle<br>School | Delran<br>Intermediate<br>School | Millbridge<br>Elementary<br>School | % Complete |
|-------------------------------------------------------------------|--------------------------|----------------------------|----------------------------------|------------------------------------|------------|
| Hot Water Pump Variable Frequency Drives & Control Valve Upgrades |                          |                            |                                  |                                    | 65%        |
| Building Automation System (BAS) Upgrade                          |                          |                            |