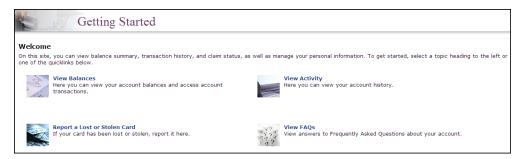

#### **REVIEW YOUR ACCOUNT!**

After logging in, you will see the Welcome Screen pictured below. From here you can view account balances, claim status, and complete an online claim form: