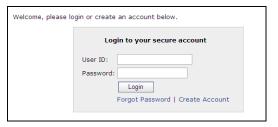

#### LOGIN

Enter your User ID and Password and click the "Login" button. If this is your first time accessing your account, click the "Create Account" link.

3